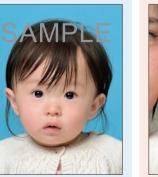

補助者の身体の一部が写り込んでいる場合 や目を閉じている場合は、不適当です。 顔の向きや動きによる手ぶれにも注意 してください。

座れない場合は、無地で淡い色のシーツ などに寝かせて真上から撮影した写真でも 問題ありません。