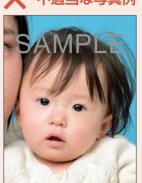

補助者の身体の一部が写り込んでいる場合 や目を閉じている場合は、不適当です。 顔の向きや動きによる手ぶれにも注意 してください。

座れない場合は、無地で淡い色のシーツ などに寝かせて真上から撮影した写真でも 問題ありません。