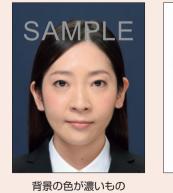

人物と背景の境界が 不明瞭なもの

SAMPI F

※背景については、無地(均一な)の淡い色とし、顔及び髪とのコントラストをはっきりさせること。また、被写体や背景に影が作られていないこと。

こちら側の写真例も留意の上、撮り直しのないように適切な写真の提出をお願いします。 また、変色や傷・汚れがないこともご確認の上、提出をお願いします。

「両眼の中心から頭頂までの距離」は 「両眼の中心から顫までの距離」と等しい ものとみなし、トリミングしてください。