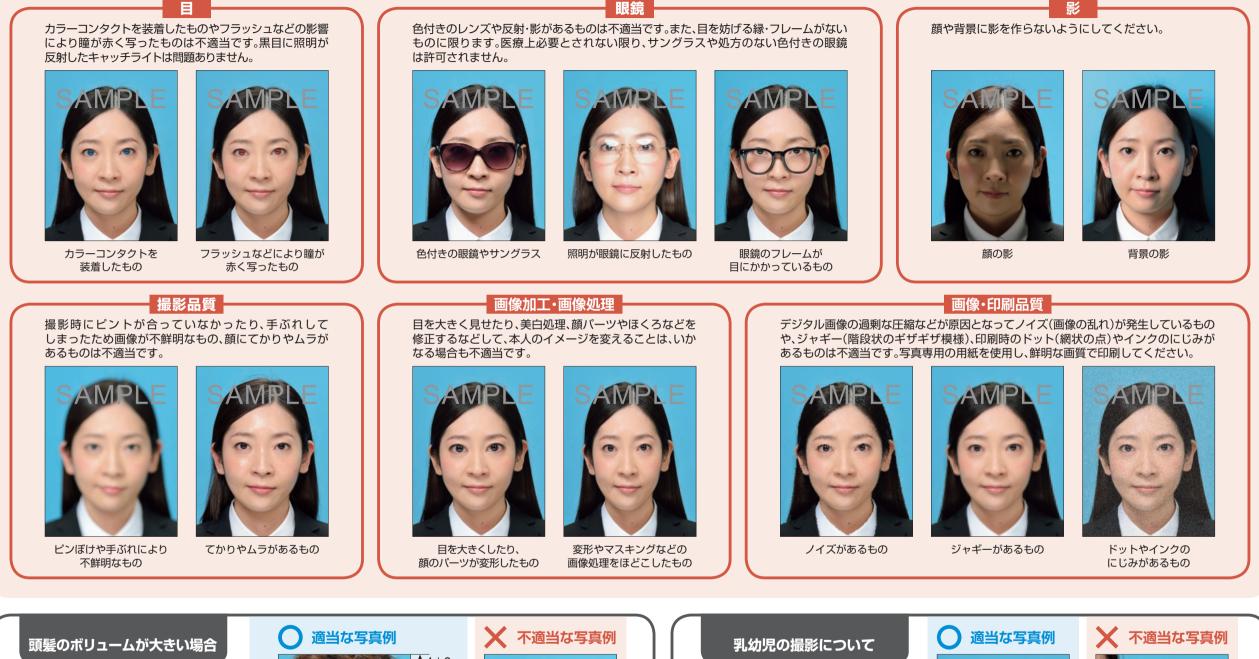

衣服などにより顎などの

顔の一部が隠れているもの

顔や頭の器官が隠れる 装飾品などがあるもの

顔の輪郭が隠れるもの 髪が目(黒目)に かかっているもの

左右に傾いているもの

横を向いているもの

平常の顔貌と著しく 位置が片寄っているもの 異なるもの(口角が上がるなど)

背景以外のものが 写り込んでいるもの