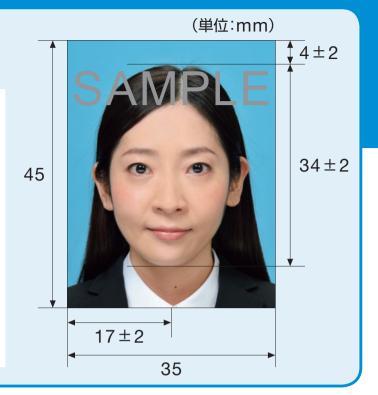

## 提出写真規格

- 1.申請者(請求者)本人のみが正面を向いて撮影 されたもの
- 2.提出の日前6ヶ月以内に撮影されたもの
- 3.縁なしで右記図面の各寸法を満たしたもの (顔の寸法は頭頂から顎まで)
- 4.無帽であるもの(申請者(請求者)の申出に より、外務大臣、各都道府県知事又は領事官が 宗教上又は医療上の理由により顔の輪郭が わかる範囲で頭部を布などで覆うことを認める 場合を除く。)
- 5.背景(影を含む。)がないもの

人物と背景の境界が 不明瞭なもの

SAMPI F

※背景については、無地(均一な)の淡い色とし、顔及び髪とのコントラストをはっきりさせること。また、被写体や背景に影が作られていないこと。

こちら側の写真例も留意の上、撮り直しのないように適切な写真の提出をお願いします。 また、変色や傷・汚れがないこともご確認の上、提出をお願いします。

「両眼の中心から頭頂までの距離」は 「両眼の中心から顫までの距離」と等しい ものとみなし、トリミングしてください。