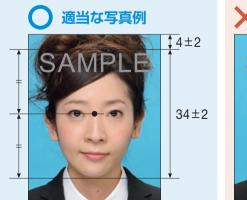

## 提出写真規格

- 1.申請者(請求者)本人のみが正面を向いて撮影 されたもの
- 2.提出の日前6ヶ月以内に撮影されたもの
- 3.縁なしで右記図面の各寸法を満たしたもの (顔の寸法は頭頂から顎まで)
- 4.無帽であるもの(申請者(請求者)の申出に より、外務大臣、各都道府県知事又は領事官が 宗教上又は医療上の理由により顔の輪郭が わかる範囲で頭部を布などで覆うことを認める 場合を除く。)
- 5.背景(影を含む。)がないもの

人物と背景の境界が 不明瞭なもの

SAMPI F

※背景については、無地(均一な)の淡い色とし、顔及び髪とのコントラストをはっきりさせること。また、被写体や背景に影が作られていないこと。

こちら側の写真例も留意の上、撮り直しのないように適切な写真の提出をお願いします。 また、変色や傷・汚れがないこともご確認の上、提出をお願いします。

「両眼の中心から頭頂までの距離」は 「両眼の中心から顫までの距離」と等しい ものとみなし、トリミングしてください。