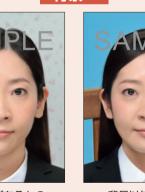

人物と背景の境界が 不明瞭なもの

SAMPI F

※背景については、無地(均一な)の淡い色とし、顔及び髪とのコントラストをはっきりさせること。また、被写体や背景に影が作られていないこと。

こちら側の写真例も留意の上、撮り直しのないように適切な写真の提出をお願いします。 また、変色や傷・汚れがないこともご確認の上、提出をお願いします。

「両眼の中心から頭頂までの距離」は 「両眼の中心から顫までの距離」と等しい ものとみなし、トリミングしてください。